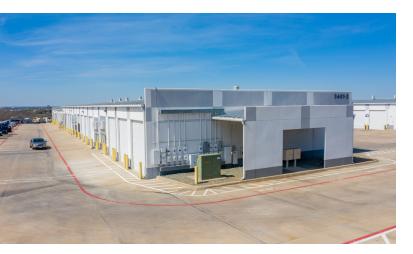

2401 WORTHINGTON DR | DENTON, TX 76207

#### **AVAILABLE SPACES**



#### **Lease Information**

| Lease Type:  | MG       | Lease Term: | Negotiable           |
|--------------|----------|-------------|----------------------|
| Total Space: | 3,375 SF | Lease Rate: | \$2,900.00 per month |

#### **Available Spaces**

| Suite     | Tenant    | Size     | Туре           | Rate              | Description                                          |
|-----------|-----------|----------|----------------|-------------------|------------------------------------------------------|
| Suite 115 | Available | 3,375 SF | Modified Gross | \$2,900 per month | Available 2/15/23; est. \$375 shared utility expense |

# WORTHINGTON INDUSTRIAL PARK

**FOR LEASE** 

2401 WORTHINGTON DR | DENTON, TX 76207

















2401 WORTHINGTON DR | DENTON, TX 76207

#### **FLOOR PLANS**