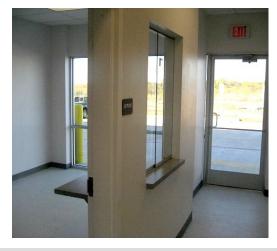

WORTHINGTON DR | DENTON, TX 76207

#### **AVAILABLE SPACES**



#### **Lease Information**

| Lease Type:  | MG       | Lease Term: | Negotiable           |
|--------------|----------|-------------|----------------------|
| Total Space: | 3,375 SF | Lease Rate: | \$2,900.00 per month |

#### **Available Spaces**

| Suite     | Tenant    | Size     | Туре           | Rate              | Description                                          |
|-----------|-----------|----------|----------------|-------------------|------------------------------------------------------|
| Suite 115 | Available | 3,375 SF | Modified Gross | \$2,900 per month | Available 2/15/23; est. \$375 shared utility expense |

# WORTHINGTON INDUSTRIAL PARK

**FOR LEASE** 

2401 WORTHINGTON DR | DENTON, TX 76207

















2401 WORTHINGTON DR | DENTON, TX 76207

#### **FLOOR PLANS**