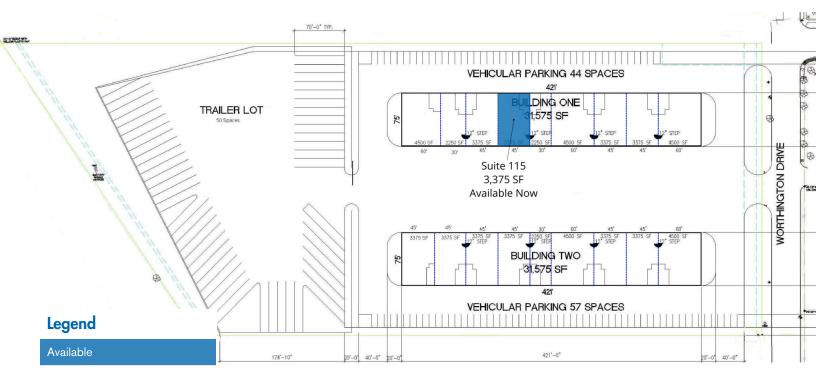

#### **FLOOR PLANS**

#### **Available Spaces**

| Suite     | Tenant    | Size     | Туре           | Rate              | Description                                          |
|-----------|-----------|----------|----------------|-------------------|------------------------------------------------------|
| Suite 115 | Available | 3,375 SF | Modified Gross | \$2,900 per month | Available 2/15/23; est. \$375 shared utility expense |