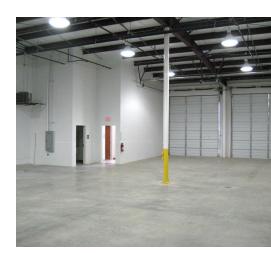

RTHINGTON DR | DENTON, TX 76207

#### **AVAILABLE SPACES**



#### **Lease Information**

| Lease Type:  | MG       | Lease Term: | Negotiable           |
|--------------|----------|-------------|----------------------|
| Total Space: | 3,375 SF | Lease Rate: | \$2,900.00 per month |

#### **Available Spaces**

| Suite     | Tenant    | Size     | Туре           | Rate              | Description                                          |
|-----------|-----------|----------|----------------|-------------------|------------------------------------------------------|
| Suite 115 | Available | 3,375 SF | Modified Gross | \$2,900 per month | Available 2/15/23; est. \$375 shared utility expense |

# WORTHINGTON INDUSTRIAL PARK

**FOR LEASE** 

2401 WORTHINGTON DR | DENTON, TX 76207

















2401 WORTHINGTON DR | DENTON, TX 76207

#### **FLOOR PLANS**