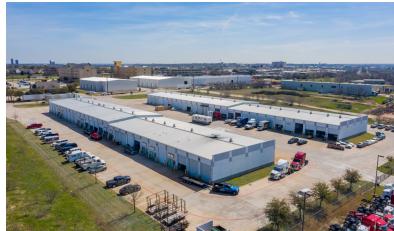

## WORTHINGTON INDUSTRIAL PARK

2401 WORTHINGTON DR | DENTON, TX 76207

#### **Property Highlights**

- Adjacent truck/trailer parking available in secure lot
- Easy tractor/trailer access
- Active Industrial Area
- Class A industrial flex space
- Easy access from I-35 and US-380

#### **Offering Summary**

| Number of Units: | 18        |
|------------------|-----------|
| Available SF:    | 3,375 SF  |
| Lot Size:        | 8.7 Acres |
| Building Size:   | 63,000 SF |