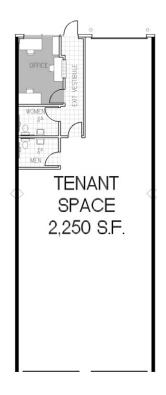

**Lease Information**

| Lease Type:  | MG       | Lease Term: | Negotiable           |
|--------------|----------|-------------|----------------------|
| Total Space: | 3,375 SF | Lease Rate: | \$2,900.00 per month |

#### **Available Spaces**

| Suite     | Tenant    | Size     | Туре           | Rate              | Description                                          |
|-----------|-----------|----------|----------------|-------------------|------------------------------------------------------|
| Suite 115 | Available | 3,375 SF | Modified Gross | \$2,900 per month | Available 2/15/23; est. \$375 shared utility expense |

# WORTHINGTON INDUSTRIAL PARK

**FOR LEASE** 

2401 WORTHINGTON DR | DENTON, TX 76207

















2401 WORTHINGTON DR | DENTON, TX 76207

#### **FLOOR PLANS**