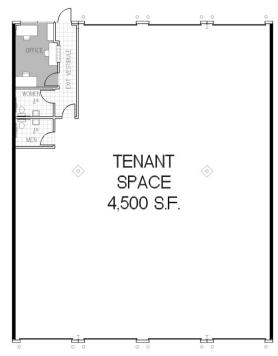

ease Information**

| Lease Type:  | MG       | Lease Term: | Negotiable           |
|--------------|----------|-------------|----------------------|
| Total Space: | 3,375 SF | Lease Rate: | \$2,900.00 per month |

#### **Available Spaces**

| Suite     | Tenant    | Size     | Туре           | Rate              | Description                                          |
|-----------|-----------|----------|----------------|-------------------|------------------------------------------------------|
| Suite 115 | Available | 3,375 SF | Modified Gross | \$2,900 per month | Available 2/15/23; est. \$375 shared utility expense |

# WORTHINGTON INDUSTRIAL PARK

**FOR LEASE** 

2401 WORTHINGTON DR | DENTON, TX 76207

















2401 WORTHINGTON DR | DENTON, TX 76207

#### **FLOOR PLANS**