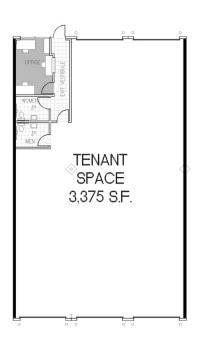

*Lease Information**

| Lease Type:  | MG       | Lease Term: | Negotiable           |
|--------------|----------|-------------|----------------------|
| Total Space: | 3,375 SF | Lease Rate: | \$2,900.00 per month |

#### **Available Spaces**

| Suite     | Tenant    | Size     | Туре           | Rate              | Description                                          |
|-----------|-----------|----------|----------------|-------------------|------------------------------------------------------|
| Suite 115 | Available | 3,375 SF | Modified Gross | \$2,900 per month | Available 2/15/23; est. \$375 shared utility expense |

# WORTHINGTON INDUSTRIAL PARK

**FOR LEASE** 

2401 WORTHINGTON DR | DENTON, TX 76207

















2401 WORTHINGTON DR | DENTON, TX 76207

#### **FLOOR PLANS**