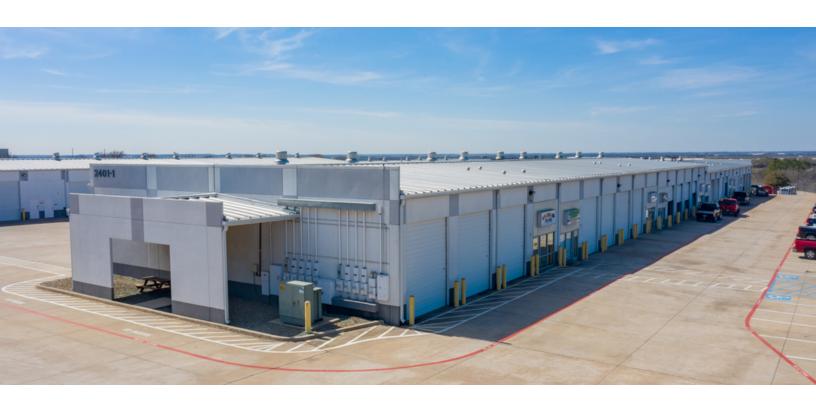

## WORTHINGTON INDUSTRIAL PARK

2401 WORTHINGTON DR | DENTON, TX 76207

#### **Property Highlights**

- Adjacent truck/trailer parking available in secure lot
- Easy tractor/trailer access
- Active Industrial Area
- Class A industrial flex space
- Easy access from I-35 and US-380

#### **Offering Summary**

| Number of Units: | 18        |
|------------------|-----------|
| Available SF:    | 3,375 SF  |
| Lot Size:        | 8.7 Acres |
| Building Size:   | 63,000 SF |