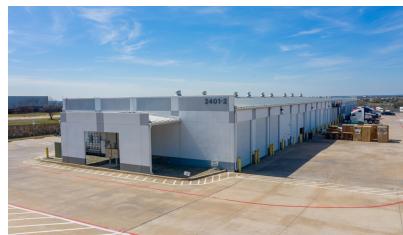

401 WORTHINGTON DR | DENTON, TX 76207

#### **AVAILABLE SPACES**



#### **Lease Information**

| Lease Type:  | MG       | Lease Term: | Negotiable           |
|--------------|----------|-------------|----------------------|
| Total Space: | 3,375 SF | Lease Rate: | \$2,900.00 per month |

#### **Available Spaces**

| Suite     | Tenant    | Size     | Туре           | Rate              | Description                                          |
|-----------|-----------|----------|----------------|-------------------|------------------------------------------------------|
| Suite 115 | Available | 3,375 SF | Modified Gross | \$2,900 per month | Available 2/15/23; est. \$375 shared utility expense |

# WORTHINGTON INDUSTRIAL PARK

**FOR LEASE** 

2401 WORTHINGTON DR | DENTON, TX 76207

















2401 WORTHINGTON DR | DENTON, TX 76207

#### **FLOOR PLANS**